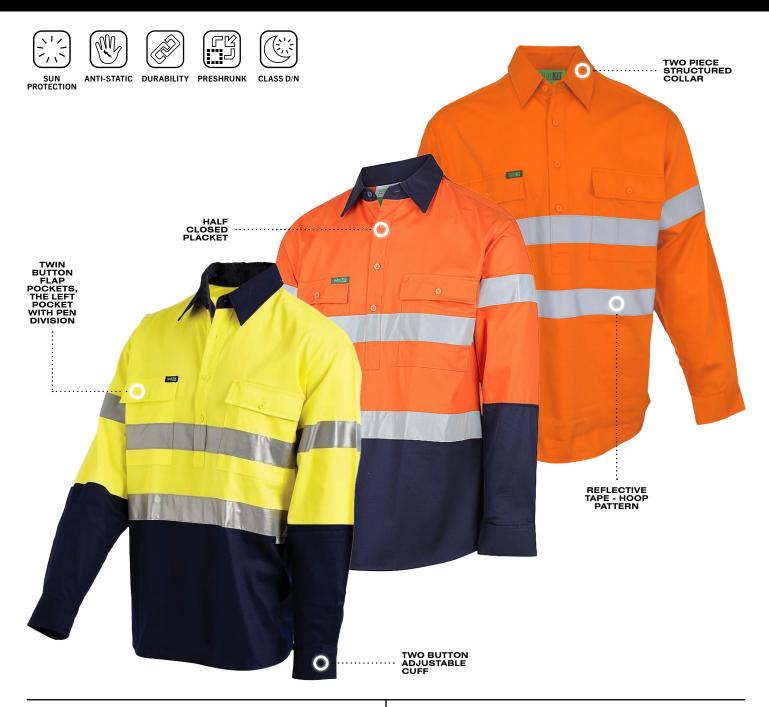

# HI-VIS 2 TONE CLOSED FRONT REGULAR WEIGHT TAPED SHIRT

**PRODUCT SHEET: 2005** 

## **COLOURS**

Orange **20050** 

Orange/Navy 2005ON

Yellow/Navy 2005YN